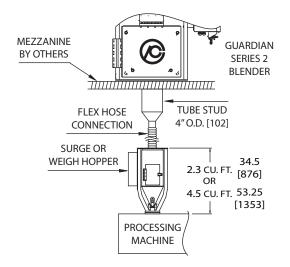

## 12kg Guardian Series 2 Blender Optional Accesories







[] dimensions are in mm

## **Optional Features**

- Dispensing gate restrictor plate for very low rate ingredients
- Integral extruder and linespeed control modules for mono-extrusion
- Extended cables for remote mounting touch-screen operator control panel
- Low level proximity sensor for material hoppers
- Drain with butterfly valve for material hoppers

- Regrind or Powder Feeder Elements
- Special Electricals
- Special Paint
- Blend Manager software
- Self-Loading Controls
- Up to 12 elements for 12kg
- For higher throughputs, see specification sheet for 18kg and 25kg Guardian® Series 2 Gravimetric Blenders