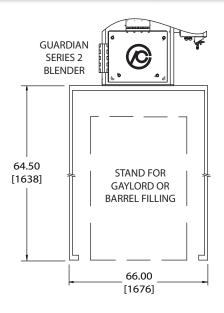

## 12kg Guardian Series 2 Blender Optional Accesories







[] dimensions are in mm

## **Optional Features**

- Dispensing gate restrictor plate for very low rate ingredients
- Integral extruder and linespeed control modules for mono-extrusion
- Extended cables for remote mounting touch-screen operator control panel
- Low level proximity sensor for material hoppers
- Drain with butterfly valve for material hoppers

- Regrind or Powder Feeder Elements
- Special Electricals
- Special Paint
- Blend Manager software
- Self-Loading Controls
- Up to 12 elements for 12kg
- For higher throughputs, see specification sheet for 18kg and 25kg Guardian® Series 2 Gravimetric Blenders