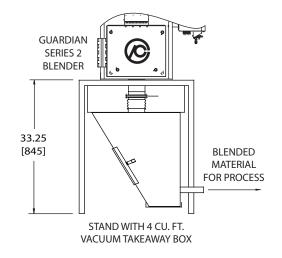

## 12kg Guardian Series 2 Blender Optional Accesories







[] dimensions are in mm

## **Optional Features**

- Dispensing gate restrictor plate for very low rate ingredients
- Integral extruder and linespeed control modules for mono-extrusion
- Extended cables for remote mounting touch-screen operator control panel
- Low level proximity sensor for material hoppers
- Drain with butterfly valve for material hoppers

- Regrind or Powder Feeder Elements
- Special Electricals
- Special Paint
- Blend Manager software
- Self-Loading Controls
- Up to 12 elements for 12kg
- For higher throughputs, see specification sheet for 18kg and 25kg Guardian® Series 2 Gravimetric Blenders