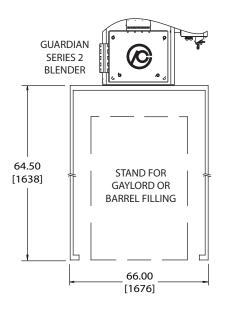

## 25kg Guardian Series 2 Blender Optional Accesories







[] dimensions are in mm

## **Optional Features**

- Dispensing gate restrictor plate for very low rate ingredients
- Integral extruder and linespeed control modules for mono-extrusion
- Extended cables for remote mounting touch-screen operator control panel
- Low level proximity sensor for material hoppers
- Drain with butterfly valve for material hoppers

- Regrind or Powder Feeder Elements
- Special Electricals
- Special Paint
- Blend Manager software
- Self-Loading Controls
- Up to 12 elements for 25kg
- For lower throughputs, see specification sheet for 2.5kg, 5kg, 12kg and 18kg
   Guardian® Series 2 Gravimetric Blenders