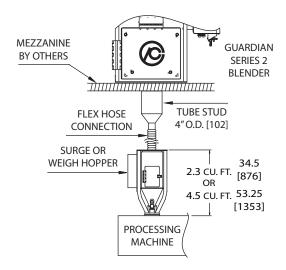

## 25kg Guardian Series 2 Blender Optional Accesories







[] dimensions are in mm

## **Optional Features**

- Dispensing gate restrictor plate for very low rate ingredients
- Integral extruder and linespeed control modules for mono-extrusion
- Extended cables for remote mounting touch-screen operator control panel
- Low level proximity sensor for material hoppers
- Drain with butterfly valve for material hoppers

- Regrind or Powder Feeder Elements
- Special Electricals
- Special Paint
- Blend Manager software
- Self-Loading Controls
- Up to 12 elements for 25kg
- For lower throughputs, see specification sheet for 2.5kg, 5kg, 12kg and 18kg
   Guardian® Series 2 Gravimetric Blenders