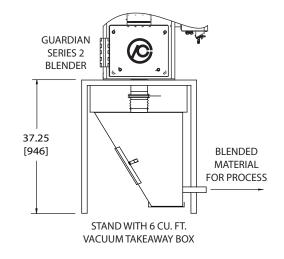

## 25kg Guardian Series 2 Blender Optional Accesories







[] dimensions are in mm

## **Optional Features**

- Dispensing gate restrictor plate for very low rate ingredients
- Integral extruder and linespeed control modules for mono-extrusion
- Extended cables for remote mounting touch-screen operator control panel
- Low level proximity sensor for material hoppers
- Drain with butterfly valve for material hoppers

- Regrind or Powder Feeder Elements
- Special Electricals
- Special Paint
- Blend Manager software
- Self-Loading Controls
- Up to 12 elements for 25kg
- For lower throughputs, see specification sheet for 2.5kg, 5kg, 12kg and 18kg
   Guardian® Series 2 Gravimetric Blenders