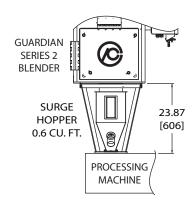

## 5.0kg Guardian Series 2 Blender Optional Accesories





[] dimensions are in mm





## **Optional Features**

- Dispensing gate restrictor plate for very low rate ingredients
- Integral extruder and linespeed control modules for mono-extrusion
- Extended cables for remote mounting touch-screen operator control panel
- Low level proximity sensor for material hoppers
- Drain with butterfly valve for material hoppers

- Regrind or Powder Feeder Elements
- Special Electricals
- Special Paint
- Blend Manager Software
- Self-Loading Controls
- Up to 8 elements for 5kg
- For higher throughputs, see specification sheet for 12kg, 18kg and 25kg Guardian®
  Series 2 Gravimetric Blenders