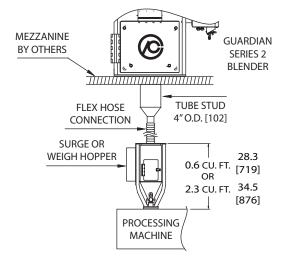

## 5.0kg Guardian Series 2 Blender Optional Accesories





[] dimensions are in mm





## **Optional Features**

- Dispensing gate restrictor plate for very low rate ingredients
- Integral extruder and linespeed control modules for mono-extrusion
- Extended cables for remote mounting touch-screen operator control panel
- Low level proximity sensor for material hoppers
- Drain with butterfly valve for material hoppers

- Regrind or Powder Feeder Elements
- Special Electricals
- Special Paint
- Blend Manager Software
- Self-Loading Controls
- Up to 8 elements for 5kg
- For higher throughputs, see specification sheet for 12kg, 18kg and 25kg Guardian®
  Series 2 Gravimetric Blenders