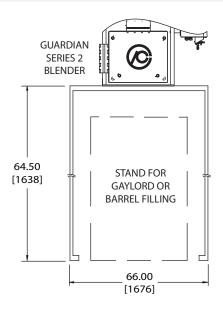

## 5.0kg Guardian Series 2 Blender Optional Accesories





[] dimensions are in mm





## **Optional Features**

- Dispensing gate restrictor plate for very low rate ingredients
- Integral extruder and linespeed control modules for mono-extrusion
- Extended cables for remote mounting touch-screen operator control panel
- Low level proximity sensor for material hoppers
- Drain with butterfly valve for material hoppers

- Regrind or Powder Feeder Elements
- Special Electricals
- Special Paint
- Blend Manager Software
- Self-Loading Controls
- Up to 8 elements for 5kg
- For higher throughputs, see specification sheet for 12kg, 18kg and 25kg Guardian®
  Series 2 Gravimetric Blenders