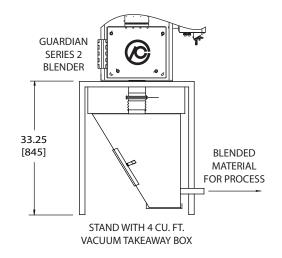

## 5.0kg Guardian Series 2 Blender Optional Accesories





[] dimensions are in mm





## **Optional Features**

- Dispensing gate restrictor plate for very low rate ingredients
- Integral extruder and linespeed control modules for mono-extrusion
- Extended cables for remote mounting touch-screen operator control panel
- Low level proximity sensor for material hoppers
- Drain with butterfly valve for material hoppers

- Regrind or Powder Feeder Elements
- Special Electricals
- Special Paint
- Blend Manager Software
- Self-Loading Controls
- Up to 8 elements for 5kg
- For higher throughputs, see specification sheet for 12kg, 18kg and 25kg Guardian®
  Series 2 Gravimetric Blenders